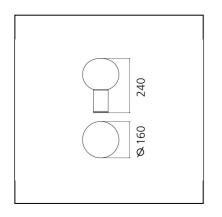

## DIMENSIONS

- Height: cm 24
- Diameter: **cm 16**
- Base Diameter: cm 6.5
- Glow Wire Test: **750°C**