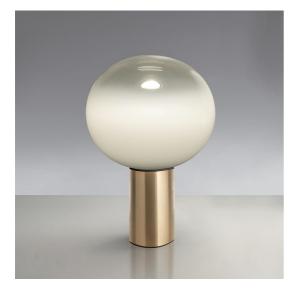

# Laguna 16 Table - Satin Brass

Matteo Thun & Partners

# DESCRIPTION

A wide collection of glass lighting appliances available in three sizes. Each size is available in the table, floor, ceiling and suspension version.Materials: lamp body in extruded aluminum; diffuser in blown glass.Specification: the milkywhite, blown glass with crystal nuances produces a soft spot light on the table top or wall, plus a highperforming light towards the surrounding environment.

# FEATURES

- Article Code: 1800140A
- Colour: Satin brass
- Installation: Table
- Material: Blown glass, aluminium
- Series: Design Collection
- design by: Matteo Thun & Partners